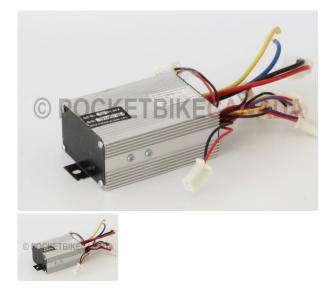

## 1000 Watt Speed Controller for Electric Pocket Bike-PBC252

1000 Watt Speed Controller for Electric Pocket Bike

Rating: Not Rated Yet Price

\$45.36

24 h

Ask a question about this product

Description

## **1000 Watt Speed Controller for Electric Pocket Bike**

Â

| Rated Voltage                               | 36 Volts                 |
|---------------------------------------------|--------------------------|
| Rated For Motors                            | Up To 1000 Watts         |
| Maximum Current                             | 40 Amps                  |
| Rated For Chargers                          | Up To 3 Amps             |
| Conversion Efficiency                       | 95%                      |
| Under Voltage<br>Protection                 | 31.5 Volts               |
| Recommended<br>Fuse/Circuit Breaker<br>Size | 40-50 Amps               |
| Dimensions                                  | 3-1/2" x 2-1/2" x 1-1/2" |

Under Voltage Battery Protection: When the battery pack falls below a specific Voltage the controller turns the motor off preventing over discharging of the battery pack which extends the battery packs lifespan. (The cutoff value is approximately 31.0 Volts Å± 1.0 Volts) **Motor Cut-Off During Braking:** When the brakes are engaged the brake switch signals the controller to turn off the motor.

\*The power connector should be the last connection made. \*Fuse or circuit breaker protection is required between speed controller and battery pack. ~Optional Connections do not need to be hooked up for the speed controller to operate.