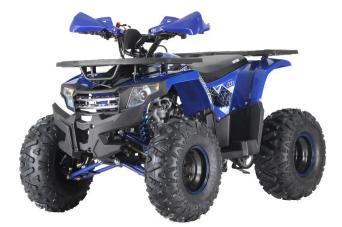

2024 MegaTron Premium Kids Electric ATV-PBC4967F2

- Recommended Ages: 6+
- · Battery: 60V20AH lead acid
- Motor: 1500w brushless with reverse
- Drivetrain: Shaft drive
- Brake: Hydraulic disc
- · Suspension: Hydraulic shock absorber
- Range: 25km
- Top Speed: 31km/hr
- Charging Time: 6-8 hours for a full charge
- Tires: Front 19x7-8 / Rear 18x9.5-8

## Description

Introducing the Ultimate Kids Electric ATV – a thrilling blend of power and safety, designed to deliver unmatched off-road excitement for young adventurers! Powered by a robust 60V20AH lead-acid battery, this electric ATV is engineered to push the limits of outdoor fun while ensuring a responsible riding experience.

At its heart lies a 1500W brushless motor, equipped with a convenient reverse function, offering smooth and reliable power delivery for navigating through challenging terrains with ease. The motor's efficiency is matched by a shaft drive system, ensuring durability and low maintenance, perfect for the rugged demands of off-road adventures.

Safety is paramount, which is why this ATV is fitted with hydraulic disc brakes, offering superior stopping power in all conditions. The adventure doesn't stop there; it's also equipped with hydraulic shock absorbers, providing a comfortable ride even on the bumpiest trails.

Designed for endurance, it boasts a range of up to 25km on a single charge, with a top speed of 31km/hr, making it perfect for exploring further and faster. The 6-8 hours full charging time ensures that the ATV is ready for action whenever your young rider is.

Riding comfort and traction are enhanced by the meticulously selected tires, sized 19x7-8 at the front and 18x9.5-8 at the rear, designed to grip a variety of surfaces for stable and responsive handling.