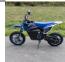

## 2024 XDIRT 1000w Electric Pocket Mini Dirt Bike - PBC4f562F2

Rating: Not Rated Yet **Price** 

\$649.99

Ask a question about this product

Description Introducing the eBike X – the ultimate outdoor adventure gift for kids aged 6 to 12! Designed for thrill-seeking youngsters, this electric dirt bike combines high-powered fun with top-tier safety features, ensuring an exhilarating yet secure ride.

**Power-Packed Performance:** At the heart of the eBike X is a robust 36V battery paired with a 1000W motor, delivering impressive power and range. Whether it's a leisurely ride in the park or an exciting journey through muddy trails, this bike is built to handle it all. Its real LED stoplights enhance visibility, ensuring safety at every turn, while the comprehensive suspension system promises a smooth ride over any terrain.