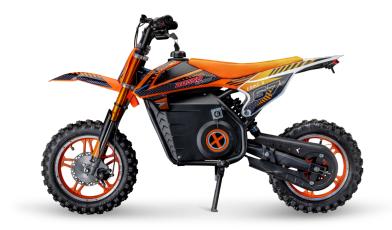

## 2024 XDIRT 1000w Electric Pocket Mini Dirt Bike - PBC4f562F2

Rating: Not Rated Yet **Price** 

\$649.99

Ask a question about this product

Description Introducing the eBike X – the ultimate outdoor adventure gift for kids aged 6 to 12! Designed for thrill-seeking youngsters, this electric dirt bike combines high-powered fun with top-tier safety features, ensuring an exhilarating yet secure ride.

**Power-Packed Performance:** At the heart of the eBike X is a robust 36V battery paired with a 1000W motor, delivering impressive power and range. Whether it's a leisurely ride in the park or an exciting journey through muddy trails, this bike is built to handle it all. Its real LED stoplights enhance visibility, ensuring safety at every turn, while the comprehensive suspension system promises a smooth ride over any terrain.