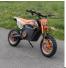

## 2024 XDIRT 1000w Electric Pocket Mini Dirt Bike - PBC4f562F2

Rating: Not Rated Yet **Price** 

\$649.99

Ask a question about this product

Description Introducing the eBike X – the ultimate outdoor adventure gift for kids aged 6 to 12! Designed for thrill-seeking youngsters, this electric dirt bike combines high-powered fun with top-tier safety features, ensuring an exhilarating yet secure ride.

**Power-Packed Performance:** At the heart of the eBike X is a robust 36V battery paired with a 1000W motor, delivering impressive power and range. Whether it's a leisurely ride in the park or an exciting journey through muddy trails, this bike is built to handle it all. Its real LED stoplights enhance visibility, ensuring safety at every turn, while the comprehensive suspension system promises a smooth ride over any terrain.