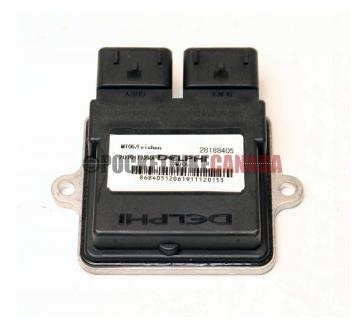

## Control Module 800cc UTV - ECU / ECM DELPHI MT05-PBC4901

Control Module for Ranger 800cc UTV - G8020039 DELPHI MT05

Rating: Not Rated Yet Price

\$299.56

Ask a question about this product

Description Control Module for Ranger 800cc UTV - G8020039 - DELPHI MT05 .

The Delphi MT05 Engine Control Module (ECM) Series is a family of electronic devices that assist the control of engine management systems for small engines by instantaneously measuring multiple events enabling "real time" adjustments of fuel, air and spark to help the engine operate efficiently, reliably and economically. The MT05 ECM Series offers manufacturers a low cost solution for 1-cylinder and 2-cylinder engine control, especially those that must meet Euro 3 emissions standards. The Delphi MT05 ECM Series features an up-integrated design that reduces weight and wiring, and its small package size enables chassis mounting flexibility.Will work with several vehicles, not exclusive to: