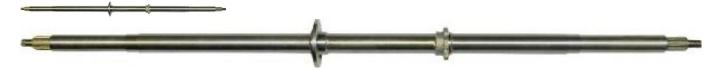

## Axle - 81cm - 70A4625 - PBC511F1

Rating: Not Rated Yet Price

\$137.19

Ask a question about this product

Description

Rear axle, 81cm. Most commonly used for (but not limited to) 50cc to 300cc ATVs, go karts, buggies and other powersports products. Popularly used for the 90cc, 110cc, 125cc Fuxin gokarts and buggies.

Common Fuxin model names consist of variations of "Fuxin 110cc Buggy", "Fuxin 110cc Go Kart", "Fuxin GK110", "Fuxin 125cc Buggy", "Fuxin 125cc Go Kart" and "Fuxin GK125". Common listed Fuxin rear axle part number is GK110-3-17 and listed description is "Rear Axle Assy".

Manufacturer Part Number:

• GK110-3-17