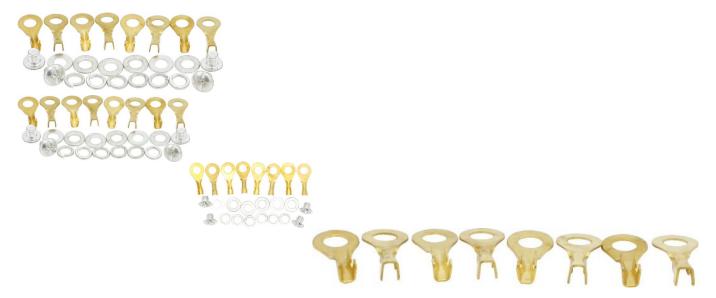

## Description

Battery terminal screw set commonly used for a wide variety of battery model types. Set includes 8 studs (screws), 8 flat washers and 8 lock washers. The studs are 5mm long and 5mm wide (M5) and flat washers are 10mm wide. This terminal set can be used in most applications that