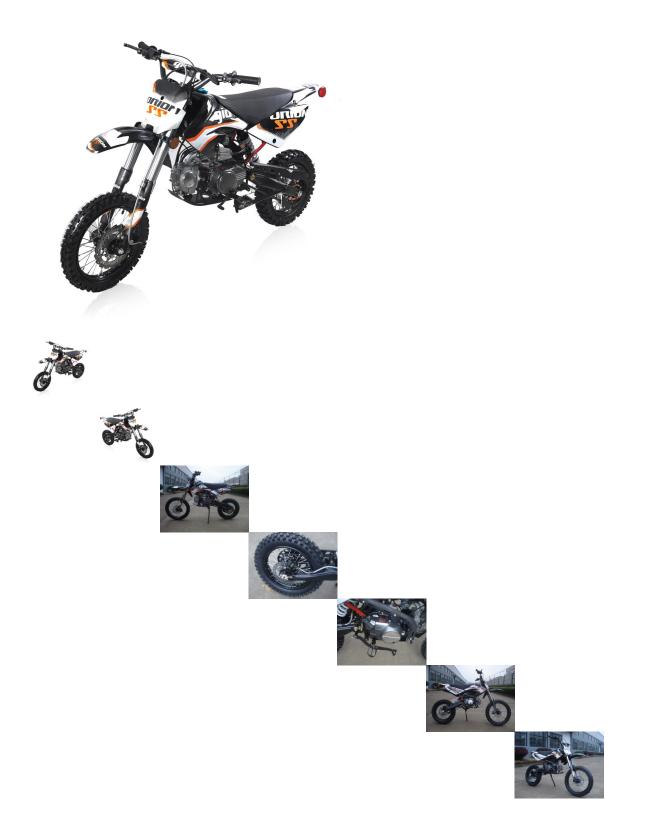

125cc Orion Dirt Bike 17/14

All new engine design, frame, tires, carb, welding, shocks and more!

Rating: Not Rated Yet Price \$1,459.34 Ask a question about this product Description This Gas Dirt Bike is shipped 90% assembled, some assembly is required. This Gas Dirt Bike requires but is not limited to: Basic understanding of Carburetor function. Example: Choke ON, Choke OFF • Ability to Perform Oil Change and Check Oil • • **Basic Small Engine Maintenance** Battery Connection • ٠ Wheel Assembly Customers are encouraged to call prior to placing their orders for assembly-related questions.

All new engine design, frame, tires, carb, welding, shocks and more! The power-to-weight ratio is especially enhanced on the Orion due to the reduction in all major weight components, while retaining an almost equal power output to the larger bikes!

## SPECIFICATION:

Engine Type Power Ignition Top Speed Tank Capacity Drive Gears Brakes Carburetor Wheels Seat Height Ground Clearance Dry Weight Max Load Dimensions (L x W x H) Packing Size (L x W x H) 125cc, single-cylinder, four-stroke, air cooled 5.6kw Kick start 80km/hr 3.8L (0.8gal) Chain Drive #428 Manual, four gears Disc PZ26 17" front / 14" rear 84cm (33") 30cm (12") 152lbs (69kg) 165lbs (75kg) 130cm (51") x 38cm (15") x 69cm (27") 185cm (73") x 78cm (31") x 115cm (45")