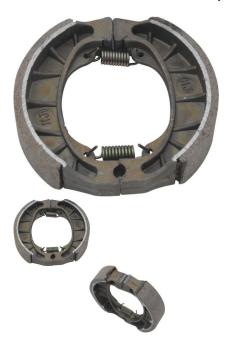

## Brake Shoe - Universal, PW80 format, Drum Brakes - 90A5010 - PBC693F1

Rating: Not Rated Yet **Price** 

\$34.29

Ask a question about this product

Description

These Brake Shoes apply to drum brakes for (and not limited to) 50cc to 250cc ATVs, dirt bikes and buggies/go karts as well as gas and electric scooter. Most commonly used in the front drum brake assembly on large / oversized automatic 110cc ATVs. Also used on electric 500W and 800W scooters including brake drum shoes for GIO 800W S350 and RZR electric scooters. Popularly the stock design brake shoe profile for the front brakes on Yamaha PW80 dirt bikes. Brake shoe has a length of 10cm by 9.7cm not including the pad and is 2.42cm wide.

Length: 10x9.7cmPad Width: 2.42cm

Associated Parts: