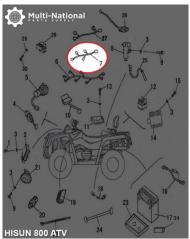

## Cable Assembly - ATV, Hisun, 800cc - 10A6881 - PBC2151F1

Rating: Not Rated Yet **Price** 

\$264.59

Ask a question about this product

Description

EFI cable assembly. Commonly used for (but not limited to) 800cc engines, such as the Hisun 800cc 4x4 ATVs, as well as many other clones, rebrands and similar displacement machines.

Common Hisun model names are primarily listed as variations of "Hisun 800cc ATV", "Hisun HS800ATV" and "HSUN HS800 E-mark EFI". Common listed Hisun cable assembly part number is 34200-118-0000 and ERP part number is 34200-118-0000. Also applies to some other variations of Hisun models.

• Manufacturer PN: 34200-118-0000