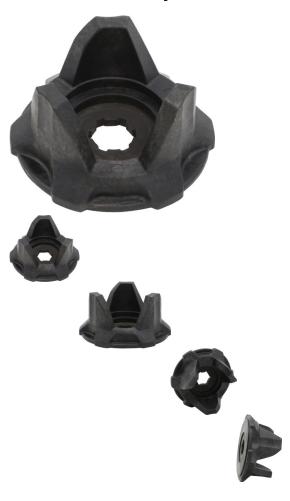

## Description

This cam is commonly used for a wide range of ATVs and UTVs. Most popularly applies to the Odes and Kangdi (Kandi) 800cc UTVs. Associated compression spring (291.15.2-3) and Drive Pulley (291.15.2.2) sold separately.

Common Odes model names consist of variations of "Odes 800cc UTV", "Odes 4x4 UTV" etc. Common listed Odes cam part number is 291.15.2-2 and listed description is "CAM".

Common Kandi (Kangdi) model names consist of variations of "Kandi 800", "Kangdi 800", "Kandi 800cc 4x4 UTV", "Kangdi 800cc 4x4 UTV" etc. Common listed Kandi cam part number is 291.15.2-2 and listed description is "CAM".

## Manufacturer Part Number:

• 291.15.2-2