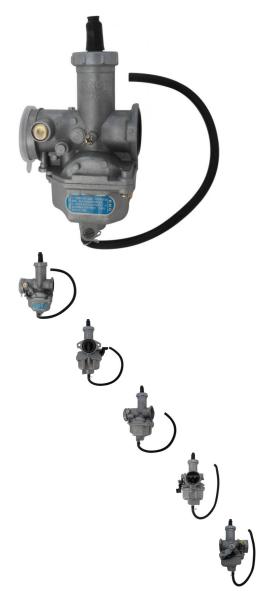

Carburetor - 27mm, Manual Choke - 80A2270 - PBC980F1

Rating: Not Rated Yet Price

\$62.71

Ask a question about this product

## Description

This 26.4mm carburetor is often referred to as 26mm but sometimes also as 27mm. Manual choke profile is most commonly used for (but not limited to) 125cc, 150cc, 200cc and 250cc ATVs and dirt bikes. Commonly called "PZ27". Also very commonly used for many models of golf carts and other models of Go karts / buggies and some scooters.

- Manifold Inner Diameter: 26.4mm
- Breather Inner Diameter: 35.2mm
- Breather Outer Diameter: 39mm
- Bolt Mount (centre to centre): 48mm