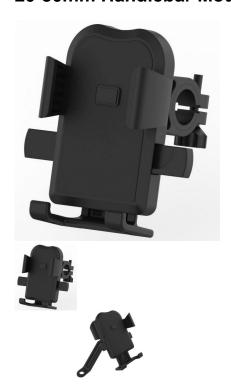

## Description

Universal cell phone holder / mobile phone holder and mount. Phone is secured via supports on bottom and sides. For Cycling, riding, bicycles, motorcycles, scooters, kick scooters, ATVs, UTVs, anything with an attachment point. Includes handlebar mount that can accommodate everything from 20mm (0.78in) to 30mm (1.18in). Mirror attachments are also available for 8mm to 10mm (our part number 50E1340), sold separately.

- Phone size range: 4.5-7.2 inch
- Handlebar cross pipe diameter range: 20-30mm

2 / 2