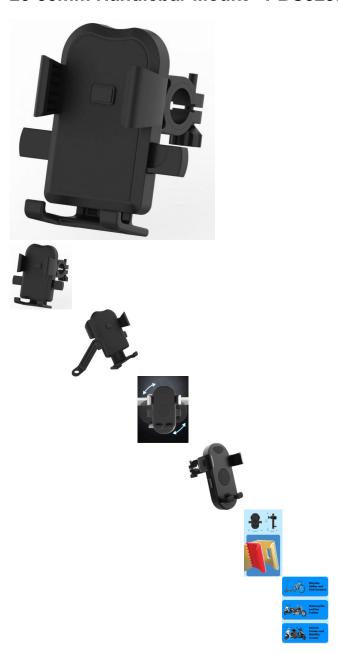

## Description

Universal cell phone holder / mobile phone holder and mount. Phone is secured via supports on bottom and sides. For Cycling, riding, bicycles, motorcycles, scooters, kick scooters, ATVs, UTVs, anything with an attachment point. Includes handlebar mount that can accommodate everything from 20mm (0.78in) to 30mm (1.18in). Mirror attachments are also available for 8mm to 10mm (our part number 50E1340), sold separately.

- Phone size range: 4.5-7.2 inch
- Handlebar cross pipe diameter range: 20-30mm

2 / 2