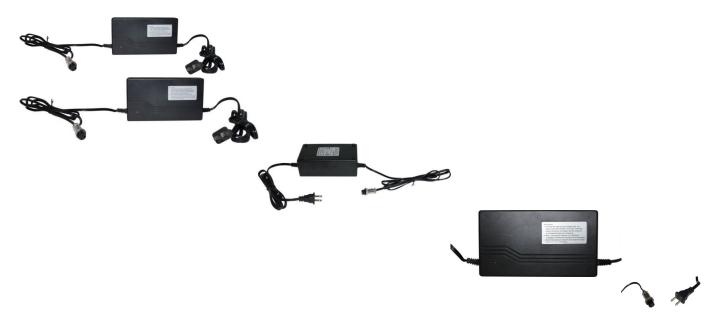

## Charger - 24V, 2.5A, 3-Pin Inline Plug (Female DIN) - CHG2425FS - PBC1929F1

Rating: Not Rated Yet **Price** 

\$67.61

Ask a question about this product

Description

Charger 24V, 2.5A (2500mA) Standard Polarity. The charger plug is a three port inline female DIN connector, sometimes referred to as a GX16 plug or a GX16-3P plug. Colloquially referred to as a "Razor" plug. Pin 1 positive, pin 2 is ground and pin 3 is negative.

• Voltage: 24V

• Amperage: 2.5A (2500mA)

Polarity: Standard

• Connector: 3 Pin DIN - Female

• Dimensions: female 3 pin plug housing approximately 12.7mm/0.5in diameter