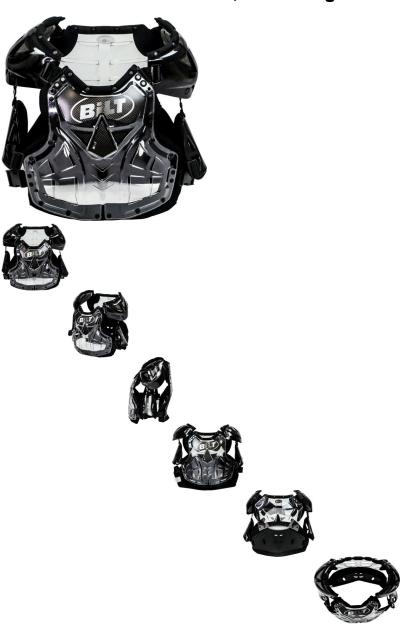

## Description

PHX Bilt-Edition chest protector. Adult Extra Large. Features a user-friendly buckle system and adjustable strap system with quality pull-through webbed straps. Comfort foam chassis. Shoulder pads can be adjusted between 6 positions. Compatible with most neck braces. Vented for maximum airflow. This is the newest generation of PHX chest protectors which now include all-stainless steel snaps for durability and added longevity.