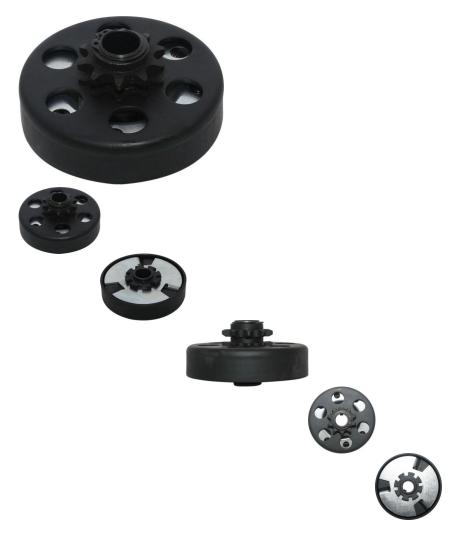

## Description

Clutch - Centrifugal with Clutch Bell, 5.5HP, 6.5HP, 10 Tooth. This clutch is used on many motorized products based on the 5.5HP and 6.5HP (GX160 and GX200) style engines and most commonly (though not exclusively) with the 3/4 inch (19mm) shaft variation. This clutch is commonly used on the Baja series bikes, Baja Doodle Bug, Baja mini bike etc. Also used on such machine types as the Drift II Go Kart Buggies etc.. This clutch has a 19mm bore so it will suit engines with a 19mm shaft on the standard 5.5hp or 6.5hp engines. The drive sprocket has 10 teeth. This clutch is to suit 420 chain and sprockets. This is considered a performance clutch for the 11 tooth Doodlebug and mini bike (97cc 16mm) from Baja Motorsports because as a 10T replacement for the original 11T the rider will increase the stock acceleration of their bike.