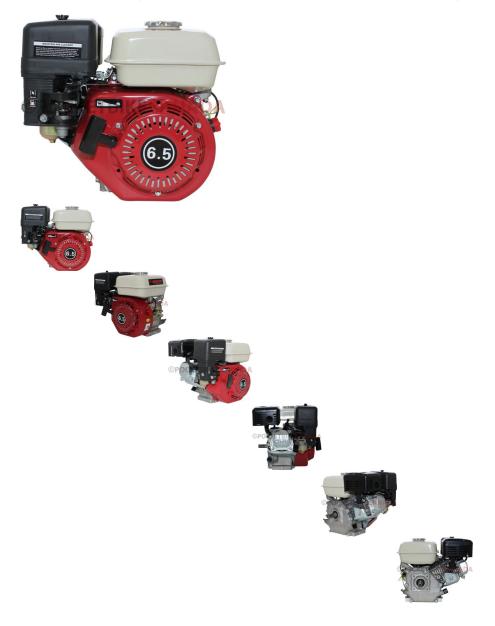

Complete Engine - 6.5HP 196cc (GX200 style) Engine with EPA - PBC3141F1

Rating: Not Rated Yet Price

\$291.44

Ask a question about this product

## Description

Complete engine, commonly referred to as "Honda Clone Engine" 6.5HP (aka GX200 format) with EPA emissions certification. This is a Bashan brand 6.5 HP multi-purpose motor used for a full range of applications as one of the world's most popular types of gasoline engines. Shaft diameter of 0.79 inches (25/32).