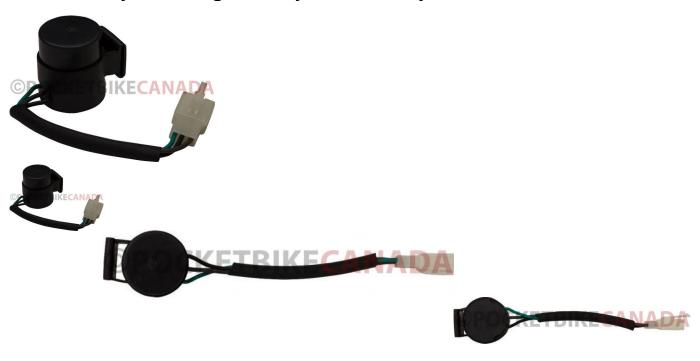

## Flasher Relay - Turn Signal Relay/Blinker Relay - 10A1705 - PBC2240F1

Rating: Not Rated Yet **Price** 

\$26.45

Ask a question about this product

## Description

Round (cylindrical) 3 wire flasher relay (turn signal relay, aka blinker relay). This relay commonly applies to (and is not limited to) 49cc to 300cc ATVs, dirt bikes, go karts/buggies, golf carts, scooters as well as other powersports, recreational and mobility products, popularly in the 50cc, 90cc, 125cc, 150cc, 200cc and 250cc GY6 formats. Also applies to electric scooters/mobility scooters, commonly at 48V - 350W, 500W, 800W and 1000W power ratings. Built-in electronic beeper component has a variety of roles, such as sounding when the turn signals are blinking, or as part of an alarm system, etc.