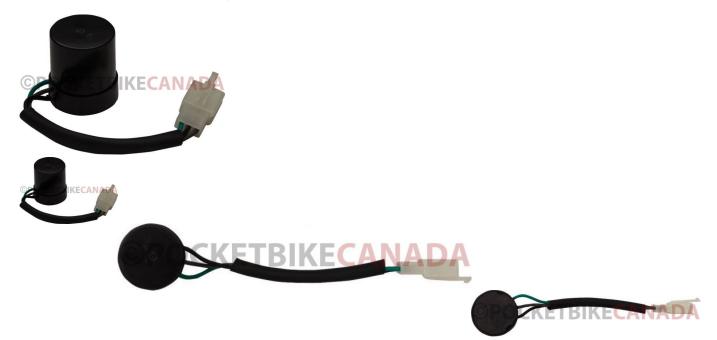

## Flasher Relay - Turn Signal Relay/Blinker Relay - 10A1710 - PBC2305F1

Rating: Not Rated Yet Price

\$26.45

Ask a question about this product

## Description

Round (cylindrical) 3 wire flasher relay (turn signal relay, aka blinker relay). This relay commonly applies to (and is not limited to) 49cc to 300cc ATVs, dirt bikes, go karts/buggies, golf carts, scooters as well as other powersports, recreational and mobility products, popularly in the 50cc, 90cc, 125cc, 150cc, 200cc and 250cc GY6 formats. Also applies to electric scooters/mobility scooters, commonly at 48V - 350W, 500W, 800W and 1000W power ratings. Built-in electronic beeper component has a variety of roles, such as sounding when the turn signals are blinking, or as part of an alarm system, etc.