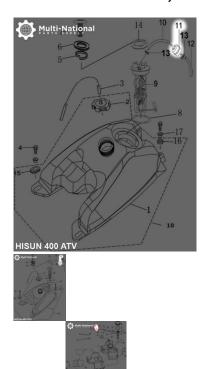

## Description

High pressure fuel filter / gas filter. Commonly used for (but not limited to) 400cc and 800cc engines, such as the Hisun 400cc and Hisun 800cc 4x4 ATVs and Hisun 800cc UTVs, as well as many other clones, rebrands and similar displacement machines.

\*\*\*\*\*Note. There are 2 fuel filters from the manufacturer that share the same part number. These are our part numbers 20A5282 and 20A5244. They are interchangeable for the vast majority of applications, however, for the sake of ensuring you receive an identical replacement, please contact us when ordering to confirm.\*\*\*\*\*

Common Hisun model names are primarily listed as variations of "Hisun 400cc ATV", "Hisun HS400ATV", "HSUN HS400 E-mark EFI", "Hisun 800cc ATV", "Hisun HS800ATV", "HSUN HS800 E-mark EFI", "Hisun 800cc UTV", "Hisun HS800UTV" and "HSUN HS800 E-mark EFI". Common listed Hisun fuel filter part number is 17111-116-0000 and ERP part number is 17111-116-0000. Also applies to some other variations of Hisun models