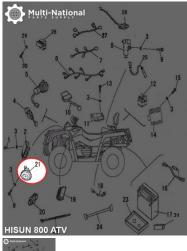

## Horn - 800cc, ATV, Hisun - 10A6280 - PBC2330F1

Rating: Not Rated Yet Price

\$48.99

Ask a question about this product

Description

Horn. Commonly used for (but not limited to) 800cc engines, such as the Hisun 800cc 4x4 ATVs, as well as many other clones, rebrands and similar displacement machines.

Common Hisun model names are primarily listed as variations of "Hisun 800cc ATV", "Hisun HS800ATV" and "HSUN HS800 E-mark EFI". Common listed Hisun horn part number is 34500-115-0000 and ERP part number is 34500-115-0000. Also applies to some other variations of Hisun models.