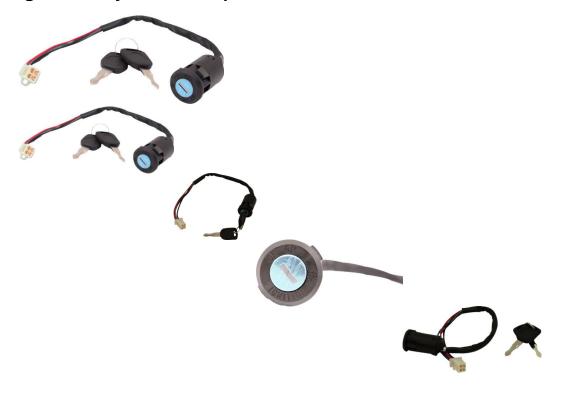

## Description

This plastic ignition key switch features a 4 pin female connector (white) and includes 2 keys. Fits many 50cc to 250cc ATVs, Dirt Bikes, Scooters, and more. This switch is also used for the Baja Dirt Runner 50 Baja DR50, Baja Dirt Runner 90 Baja DR90 and Baja Dirt Runner 150 Baja DR150 models. Baja model numbers 21A-50 and 30-150. Also used for 49cc and 50cc Blade Diamo MRP scooters and similar models. Wire length is 29cm, 34cm total length and plug is 1.1cm x 1cm.

- Wire Length: 290mm
- Total Wire Length: 340mm
- Connector A: 4 Pin Female