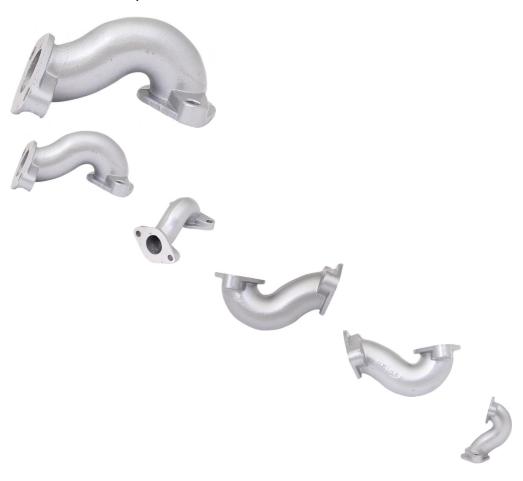

## Description

This intake manifold is designed to work with 19mm carburetors in 4-stroke machines. It will fit many 50cc to 110cc engines in ATVs, Dirt Bikes, and Scooters. Commonly used in conjunction with a PZ19 carb. Opening is 20.1mm, the mounting holes are 4.8mm and 5.5mm apart centre to centre respectively. This is very similar to part 20A9190 though the bend is more pronounced on this model, largely interchangeable although some applications with tight tolerance will require the distinction.