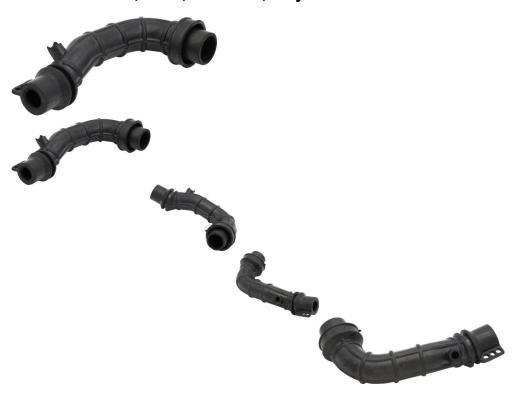

## Description

Intake pipe. This is a very common profile and is used for (but not limited to) many big brand and lesser brand name machines from all over the world. Common format for many machines in the 250cc-400cc range. Most commonly used for (but not limited to) 250cc ATVs such as the Jianshe JS250 Mountain Lion, Jianshe JS 400 Mountain Lion and Baja Wilderness Trail 250 (WD250-U) ATV as well as many other clones, rebrands and similar displacement machines.

Common Jianshe model name is primarily listed as "Jianshe JS250ATV", "Jianshe 250cc ATV" and "Jianshe 250cc Mountain Lion". Common listed Jianshe JS250 intake pipe part number is FG-710601-0 and listed as "Intake pipe" in their parts lists. Also applies to some variations of Jianshe 250cc Go karts, buggies, UTVs and other products.

Opening Diameter: 30mmManufacturer PN: FG-710601-0