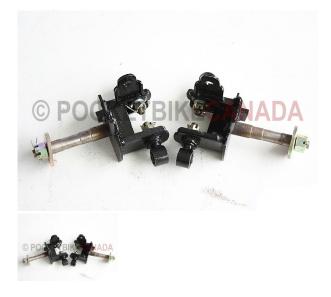

## Mini ATV Front "C" Brackets Axles 50cc 110cc G1010034-PBC305

New front axles for mini ATVs model numbers YL 817 and YL 802 as well as older YL 816 (50cc mini Hummer). Parts come complete as pictured. Bushings are installed on the part already. Please note that there are three times of front C brackets :

Rating: Not Rated Yet Price

24 h

Ask a question about this product

Description New front axles for mini ATVs model numbers YL 817 and YL 802 as well as older YL 816 (50cc mini Hummer). Parts come complete as pictured. Bushings are installed on the part already. Please note that there are three times of front C brackets : 1. Without front brakes2. With front brakes old design3. With front brakes new design During checkout please select which design you are looking for.