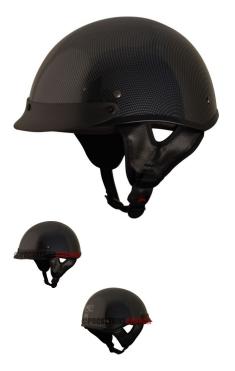

## PHX Breeze 2 - Carbon Complex, M - PBC170CF-MF1

Rating: Not Rated Yet **Price** 

\$63.99

Ask a question about this product

1 / 2

## Description

The ? open face **PHX Breeze 2** is the lightest helmet in its ? open face class. Advanced ABS structure, treated hardware and moisture/heat resistant adhesives yield a performance blend of durability and lightweight construction ideal for recreational use.

Certifications for all Phoenix helmets meet or exceed DOT standards in the USA, Canada and Mexico.

Reinforced 3-point sun visor with noise-proof construction will not rattle or loosen and is entirely removable.

Ultra-soft padded chin strap with heavy-duty snap buckle to ensure maximum comfort, ventilation and uncompromising safety that exceeds industry standards.

2 / 2