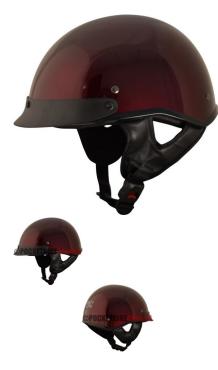

## Description

The ? open face **PHX Breeze 2** is the lightest helmet in its ? open face class. Advanced ABS structure, treated hardware and moisture/heat resistant adhesives yield a performance blend of durability and lightweight construction ideal for recreational use.

Certifications for all Phoenix helmets meet or exceed DOT standards in the USA, Canada and Mexico.

Reinforced 3-point sun visor with noise-proof construction will not rattle or loosen and is entirely removable.

Ultra-soft padded chin strap with heavy-duty snap buckle to ensure maximum comfort, ventilation and uncompromising safety that exceeds industry standards.