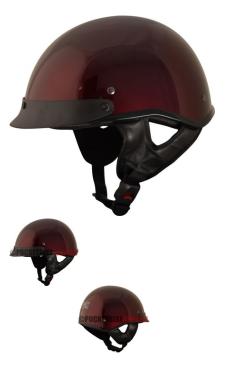

## PHX Breeze 2 - Pure, Gloss Burgundy, XL - PBC150BG-XLF1

Rating: Not Rated Yet **Price** 

\$57.99

Ask a question about this product

1 / 2

## Description

The ? open face **PHX Breeze 2** is the lightest helmet in its ? open face class. Advanced ABS structure, treated hardware and moisture/heat resistant adhesives yield a performance blend of durability and lightweight construction ideal for recreational use.

Certifications for all Phoenix helmets meet or exceed DOT standards in the USA, Canada and Mexico.

Reinforced 3-point sun visor with noise-proof construction will not rattle or loosen and is entirely removable.

Ultra-soft padded chin strap with heavy-duty snap buckle to ensure maximum comfort, ventilation and uncompromising safety that exceeds industry standards.

2 / 2