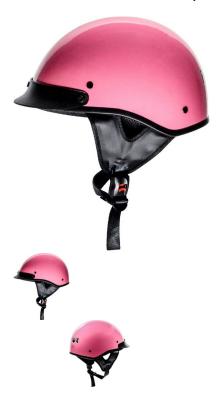

## PHX Breeze 2 - Pure, Gloss Pink, M - PBC180PK-MF1

Rating: Not Rated Yet

\$57.99

Ask a question about this product

1 / 2

## Description

The ? open face PHX Breeze 2 is the lightest helmet in its ? open face class. Advanced ABS structure, treated hardware and moisture/heat resistant adhesives yield a performance blend of durability and lightweight construction ideal for recreational use.

Certifications for all Phoenix helmets meet or exceed DOT standards in the USA, Canada and Mexico.

Reinforced 3-point sun visor with noise-proof construction will not rattle or loosen and is entirely removable.

Ultra-soft padded chin strap with heavy-duty snap buckle to ensure maximum comfort, ventilation and uncompromising safety that exceeds industry standards.

2 / 2