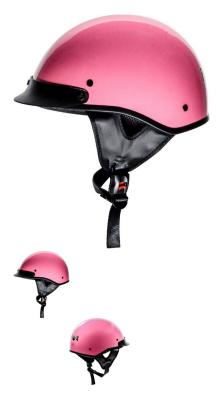

PHX Breeze 2 - Pure, Gloss Pink, XL - PBC180PK-XLF1

Rating: Not Rated Yet Price

\$57.99

Ask a question about this product

Description

The ? open face **PHX Breeze 2** is the lightest helmet in its ? open face class. Advanced ABS structure, treated hardware and moisture/heat resistant adhesives yield a performance blend of durability and lightweight construction ideal for recreational use.

Certifications for all Phoenix helmets meet or exceed DOT standards in the USA, Canada and Mexico.

Reinforced 3-point sun visor with noise-proof construction will not rattle or loosen and is entirely removable.

Ultra-soft padded chin strap with heavy-duty snap buckle to ensure maximum comfort, ventilation and uncompromising safety that exceeds industry standards.