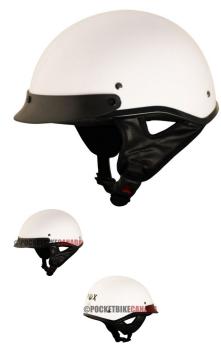

## Description

The ? open face **PHX Breeze 2** is the lightest helmet in its ? open face class. Advanced ABS structure, treated hardware and moisture/heat resistant adhesives yield a performance blend of durability and lightweight construction ideal for recreational use.

Certifications for all Phoenix helmets meet or exceed DOT standards in the USA, Canada and Mexico.

Reinforced 3-point sun visor with noise-proof construction will not rattle or loosen and is entirely removable.

Ultra-soft padded chin strap with heavy-duty snap buckle to ensure maximum comfort, ventilation and uncompromising safety that exceeds industry standards.