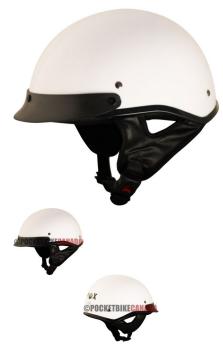

## Description

The ? open face **PHX Breeze 2** is the lightest helmet in its ? open face class. Advanced ABS structure, treated hardware and moisture/heat resistant adhesives yield a performance blend of durability and lightweight construction ideal for recreational use.

Certifications for all Phoenix helmets meet or exceed DOT standards in the USA, Canada and Mexico.

Reinforced 3-point sun visor with noise-proof construction will not rattle or loosen and is entirely removable.

Ultra-soft padded chin strap with heavy-duty snap buckle to ensure maximum comfort, ventilation and uncompromising safety that exceeds industry standards.