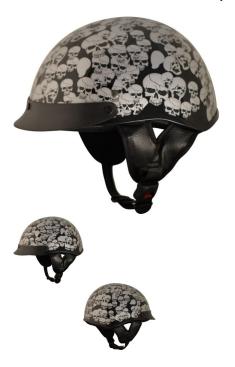

## PHX Breeze 2 - Sinister, Gloss Silver, XXL - PBC140SV-XXLF1

Rating: Not Rated Yet **Price** 

\$57.99

Ask a question about this product

1 / 2

## Description

The ? open face PHX Breeze 2 is the lightest helmet in its ? open face class. Advanced ABS structure, treated hardware and moisture/heat resistant adhesives yield a performance blend of durability and lightweight construction ideal for recreational use. Certifications for all Phoenix helmets meet or exceed DOT standards in the USA, Canada and Mexico. Reinforced 3-point sun visor with noise-proof construction will not rattle or loosen and is entirely removable. Ultra-soft padded chin strap with heavy-duty snap buckle to ensure maximum comfort, ventilation and uncompromising safety that exceeds industry standards.