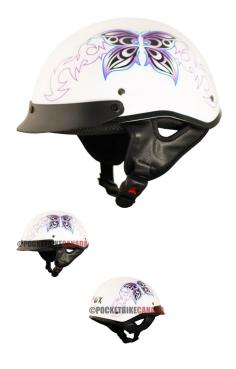

## Description

\*\*Note: Stock may differ from picture. Current model has a blue butterfly and pattern instead of purple butterfly / pattern.

The ? open face **PHX Breeze 2** is the lightest helmet in its ? open face class. Advanced ABS structure, treated hardware and moisture/heat resistant adhesives yield a performance blend of durability and lightweight construction ideal for recreational use.