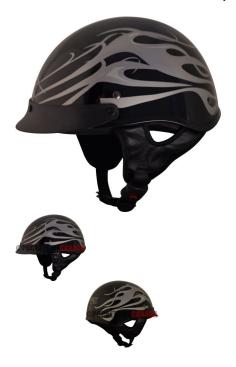

## PHX Breeze 2 - Twisted, Gloss Silver, S - PBC130SV-SF1

Rating: Not Rated Yet **Price** 

\$57.99

Ask a question about this product

1 / 2

## Description

The ? open face **PHX Breeze 2** is the lightest helmet in its ? open face class. Advanced ABS structure, treated hardware and moisture/heat resistant adhesives yield a performance blend of durability and lightweight construction ideal for recreational use.

Certifications for all Phoenix helmets meet or exceed DOT standards in the USA, Canada and Mexico.

Reinforced 3-point sun visor with noise-proof construction will not rattle or loosen and is entirely removable.

Ultra-soft padded chin strap with heavy-duty snap buckle to ensure maximum comfort, ventilation and uncompromising safety that exceeds industry standards.

2 / 2