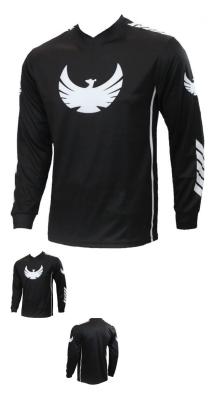

## PHX Helios Jersey - Phantom Black, White, Adult, Large - PBC532WT-LF1

Rating: Not Rated Yet **Price** 

\$29.99

Ask a question about this product

1 / 2

## Description

Blending durability, airflow, mobility, and comfort, the **PHX Helios** jerseys' race-inspired design provides all the essentials with class-leading performance and style.

- · Moisture-wicking fabric provides a soft, lightweight fit while moving sweat away from the body, keeping riders cool and dry.
- Vented mesh paneling increases airflow, breathability, and range of motion.
- Sublimated graphic panels are fade resistant for vibrant, long-lasting color.
- All-way stretch mesh collar and sleeve cuffs improve fit and comfort.
- Extended drop-tail design helps keep the jersey tucked and in place.
- Lightweight, durable polyester construction for maximum comfort and performance.