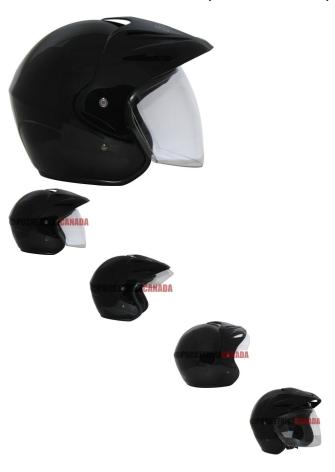

## Description

The ? open face PHX Street -Elite- Edition is the lightest helmet in its class. It exceeds all DOT safety standards and is certified for use in the USA, Canada and Mexico.

Advanced ABS structure, treated hardware, and moisture & heat resistant adhesives yield a performance blend of durability and lightweight construction

A full extension face shield with 90 degree pivoting motion provides the rider with optional shield protection at any time. Motion slip-lock feature holds the visor in place in every one of the 20 pivot settings. Each PHX Street also includes an ultra-soft padded chin strap with heavy-duty snap buckle to ensure maximum comfort, ventilation and uncompromising safety that exceeds industry standards.