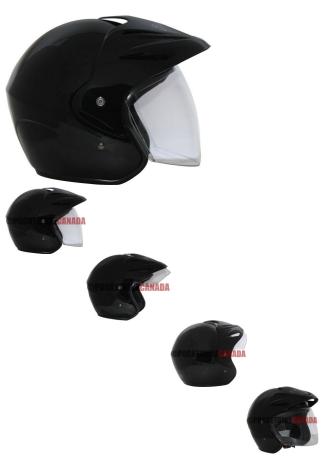

## Description

The ? open face PHX Street -Elite- Edition is the lightest helmet in its class. It exceeds all DOT safety standards and is certified for use in the USA, Canada and Mexico.

Advanced ABS structure, treated hardware, and moisture & heat resistant adhesives yield a performance blend of durability and lightweight construction

A full extension face shield with 90 degree pivoting motion provides the rider with optional shield protection at any time. Motion slip-lock feature holds the visor in place in every one of the 20 pivot settings. Each PHX Street also includes an ultra-soft padded chin strap with heavy-duty snap buckle to ensure maximum comfort, ventilation and uncompromising safety that exceeds industry standards.