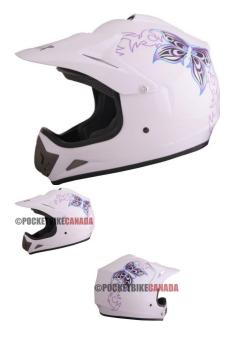

PHX Zone 3 - Sunshine, Gloss White, XS - PBC060WT-XSF1

Rating: Not Rated Yet Price

\$94.99

Ask a question about this product

Description

\*\*Note: Stock may differ from picture. Current model has a blue butterfly and pattern instead of purple butterfly / pattern.

The **PHX Zone 3** motocross helmet is amongst the lightest helmets in its class. Advanced ABS structure, treated hardware and advanced moisture/heat resistant adhesives yield a performance blend of durability and lightweight construction.

This True-Fit Youth helmet maximizes both comfort and safety. The adjustable interior padding is engineered to minimize shift during riding, ensuring a comfortable and secure fit for all riders. Reinforced multi-fabric neck roll provides additional support and improved weather seal for maximum comfort and noise reduction under any conditions. Ultra-soft padded chin strap with heavy-duty snap buckle to ensure maximum comfort, ventilation and uncompromising safety that far exceeds industry standards.

- Meets or exceeds DOT standards in the USA, Canada and Mexico.
- Interior padding 'jaw liners' are snap-removable and machine washable.
- Phoenix True-Fit helmets offer fully independent Kids, Youth and Adult sizes. This is a True-Fit Youth helmet.
- Fully ajustable regulation size 3-point sun visor with slide-n'-lock feature.

Additionally, Phoenix's exclusive 7-point ventilation system provides maximum air transfer and includes built in dust filtering. Each vent can be opened, closed or semi-staged to accommodate all riders and riding conditions. The ultra-soft padded chin strap features a heavy-duty snap buckle to ensure maximum comfort, ventilation and uncompromising safety that far exceeds industry standards.