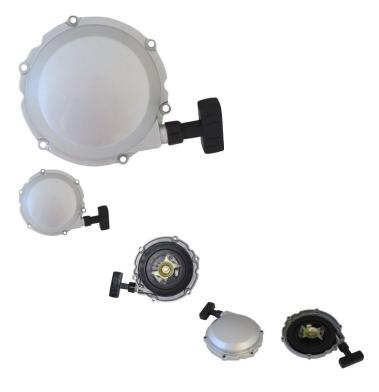

## Description

Metal pull start (aka recoil). Most commonly used for (but not limited to) 400cc ATVs such as the Jianshe JS400 Mountain Lion as well as many other clones, rebrands and similar displacement machines.

Product Specifications:

- Outer Diameter: 16.2cm
- Width: 5cm
- Mounting Holes (center to center): 16cm
- Mounting Hole Diameter: 0.68cm

Manufacturer Part Number:

• F3-870000-0