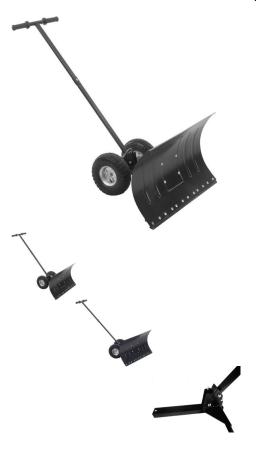

## Description

Universal hand push rolling / wheeled snow shovel. Ergonomic, adjustable, portable and very sturdily constructed.

Easy setup, lightweight frame. Made up from a small number of parts to increase dependability and reduce failure.

The handle and plowing surface are made of treated steel while the blade is a high density plastic so that it will not scratch or damage surfaces. Fully adjustable blade angle.

## **Product Specifications:**

Plow blade width: 76cm (30in)
Plow blade height: 44cm (17.3in)
Plow blade thickness: 2mm (0.079in)

• Handle length: 106cm

Handle height adjustment: Up or Down Plow blade rotation angle: 26 degrees

• Tire size: 4.10x3.50-4

2 / 2