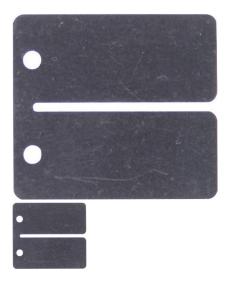

## Description

Performance carbon fiber reed valve, most commonly (but not exclusively) used for liquid cooled 39cc, 47cc and 49cc 2-stroke engines on a wide variety of pocket bikes, mini bikes, mini dirt bikes, mini attvs (mini quads), mini choppers as well as many other powersport and mobility products. This carbon fiber reed valve delivers maximum power for your liquid / water cooled engine. A performance upgrade for many models