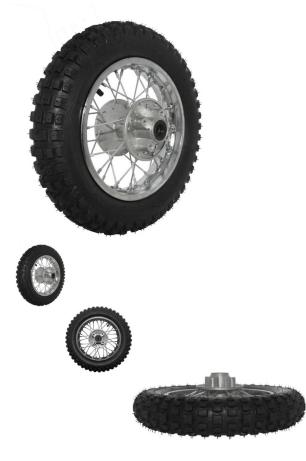

## Description

This kit contains a 10 inch rear chrome rim (1.40x10) and 10 inch tire (3.00-10) primarily (though not exclusively) used for 50cc, 70cc, 90cc, 110cc and 125cc dirt bikes / pit bikes. This rim uses a brake disc/rotor. Note that 1.40x10 and 1.65x10 rims are interchangeable in most applications.

- Placement: Rear
- Braking System: Disc/Rotor
- Rim Size: 1.40x10
- Tire Size: 3.0-10
- Axle Mount Hole: 12mm
- Bolt Mount Across (center to center): 50mm
- Bolt Mount Diagonal (center to center): 70mm