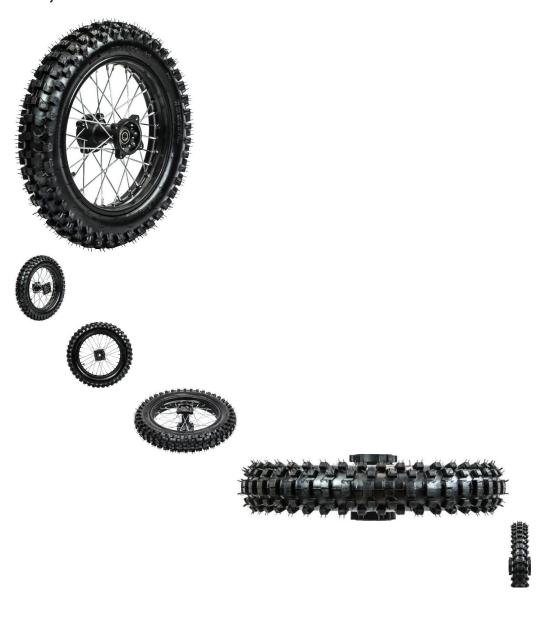

## Description

This kit contains a 14 inch (1.85x14) rear black rim with 15mm axle hole diameter and 12 inch aggressive "knobby" 90/100-14 rear tire. Primarily used for 50cc to 250cc dirt bikes / pit bikes. This has become a very popular axle size in recent years with companies such as Gio, Tao Tao, YCF, Pitster Pro, Apollo, BSE, Boser, Piranha and many others shifting machines to this format.

• Placement: Rear

• Braking System: Disc/Rotor

Rim Size: 1.85x14Tire Size: 90/100-14Axle Mount Hole: 15mm

Bolt Mount Across (center to center): 66mm (2.60in)
Bolt Mount Diagonal (center to center): 96mm (3.78in)