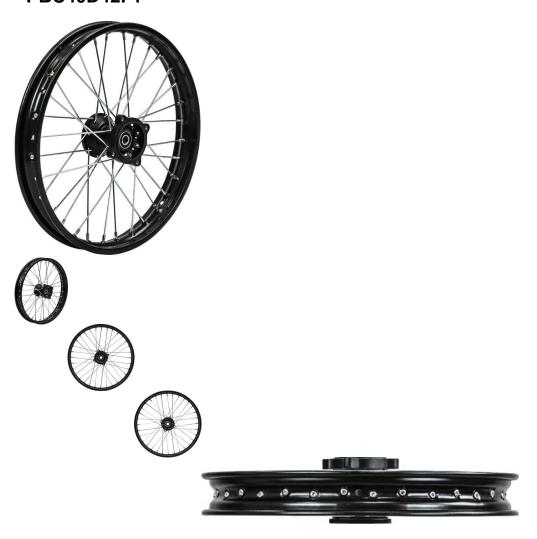

Rim - Front 17" (1.60x17), 15mm Axle, Black, Steel Dirt Bike Rim, Disk Brake - PBC40D42F1

Rating: Not Rated Yet **Price** 

\$94.99

1 / 2

MOTOSPORTS: ATV's | Dirt Bikes | Electric Scooters | Electric Bikes | PARTS - Rim -

## Description

Front steel dirt bike 17" (1.60"x17"), black rim with 15mm axle hole primarily used for 50cc to 250cc dirt bikes / pit bikes. This has become a very popular axle size in recent years with companies such as Gio, Tao Tao, YCF, Pitster Pro, Apollo, BSE, Boser, Piranha and many others shifting machines to this format.

• Placement: Front

Braking System: Disc/Rotor

Rim Size: 1.40x17Axle Mount Hole: 15mm

• Note: Both sides have same mounts

Bolt Mount Across (center to center): 66mm (2.60in)
Bolt Mount Diagonal (center to center): 96mm (3.78in)