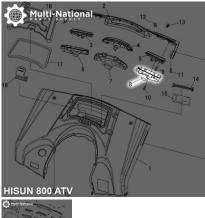

## Signal Light Housing - Left, Rear, ATV, Hisun, 800cc - 70A7680 - PBC3117F1

Rating: Not Rated Yet Price

\$26.45

Ask a question about this product

Description

Rear left turning light cover. Commonly used for (but not limited to) 800cc engines, such as the Hisun 800cc 4x4 ATVs, as well as many other clones, rebrands and similar displacement machines.

Common Hisun model names are primarily listed as variations of "Hisun 800cc ATV", "Hisun HS800ATV" and "HSUN HS800 E-mark EFI". Common listed Hisun signal light housing part number is 82561-118-0000 and ERP part number is 82561-118-0000. Also applies to some other variations of Hisun models.

• Manufacturer PN: 82561-118-0000