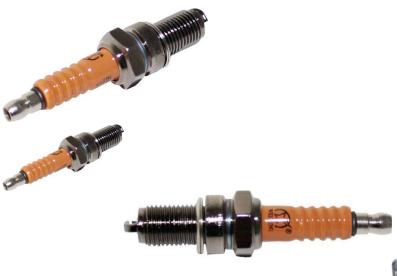

## Spark Plug - D8TC - SPD8TC - PBC1387F1

Rating: Not Rated Yet **Price** 

\$5.87

Ask a question about this product

Description

Spark Plug - D8TC. Commonly (though not exclusively) used for 50cc to 160cc 4-stroke engines. Most commonly used for 50cc, 70cc, 90cc, 110cc and 125cc, 140cc, 150cc, 155cc and 160cc 4-stroke ATVs, dirt bikes, buggies and other powersports products. The thread diameter is 12mm, thread reach is 19mm, hex size is 18mm, and has a removable threaded terminal (often called loose-type). This spark plug can often be used in place of NGK DP8EA-9, Autolite 4153 or 4163, Champion A6HC, or Denso X24EP-U or X24EP-U9.