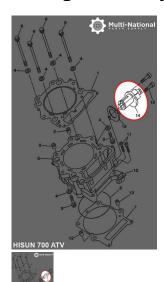

## Timing Chain Adjuster - ATV, Hisun, 700-800cc - 70A9570 - PBC1179F1

Rating: Not Rated Yet **Price** 

\$42.13

Ask a question about this product

1 / 2

## Description

Timing chain adjuster. Commonly used for (but not limited to) 700cc and 800cc engines, such as the Hisun 700cc and Hisun 800cc 4x4 ATVs, as well as many other clones, rebrands and similar displacement machines.

Common Hisun model names are primarily listed as variations of "Hisun 700cc ATV", "Hisun HS700ATV", "HSUN HS700 E-mark EFI", "Hisun 800cc ATV", "Hisun HS800ATV" and "HSUN HS800 E-mark EFI". Common listed Hisun timing chain adjuster part number is 14500-007-0000 and ERP part number is 14500-007-0000. Also applies to some other variations of Hisun models.

• Manufacturer PN: 14500-007-0000