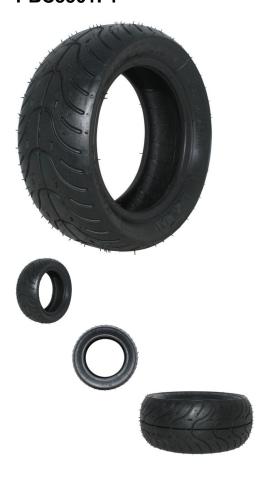

Tire - 110/50-6.5, Pocket Bike, Rear, Front, Street Tread - 40P1230 - PBC3501F1

Rating: Not Rated Yet **Price** 

\$34.29

Ask a question about this product

## Description

This is a 110/50-6.5 slick tread (racing on-road) tire. Commonly used as (but not limited to) rear and front tires for various pocket bike and mini street racing machine setups. Is a direct replacement for most 2-stroke pocket bikes rear tires and a large percentage of front tires. Market trends are such that the vast majority of pocket bike tire configurations are either 110/50-6.5 in both the front and rear or they are 110/50-6.5 in the rear and 90/65-6.5 in the front.