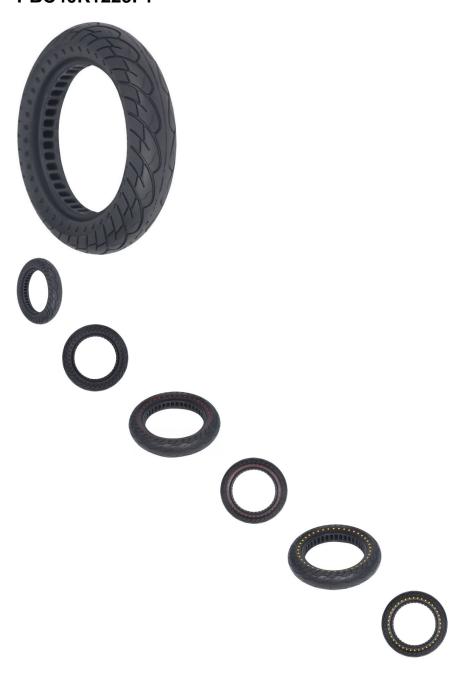

## Description

Solid tire, 12x2.5 size, inner diameter 17.7cm, outer diameter 27.5cm, rim groove width 29.1mm. Bihoneycomb construction. Advantages include puncture-proof operation and no-need-to-inflate maintenance. Honeycomb tire engineering provides the reliability of a solid tire while also contributing additional shock absorption and suspension characteristics during operation. Commonly used for E-bikes, E-Scooters and general E-mobility.